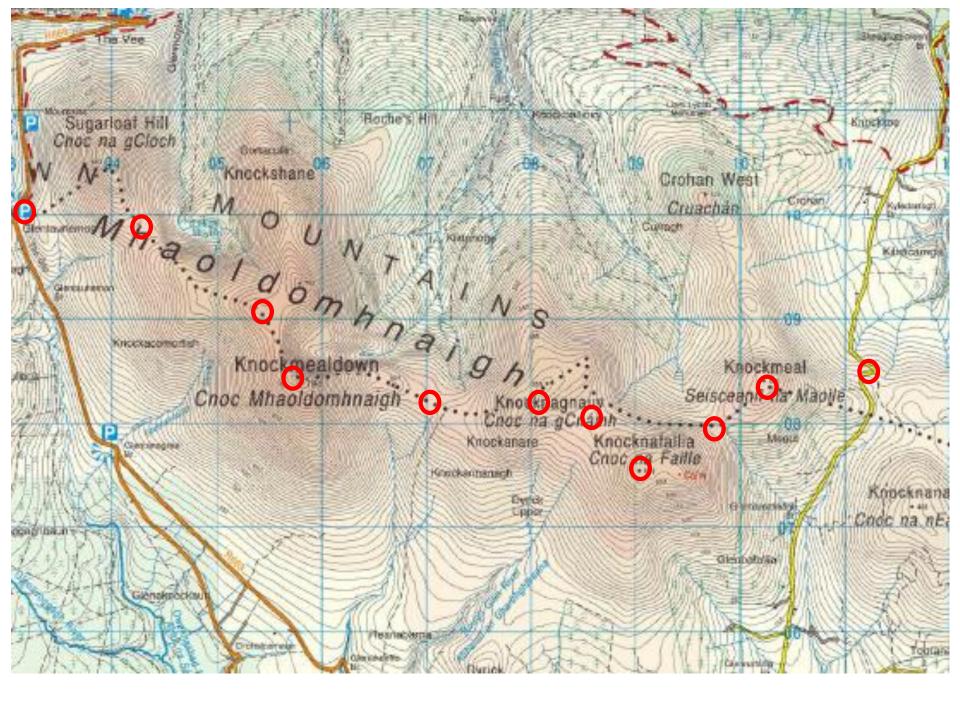

## For Example...

| Planned Route:   | From: Knockmeal    | To: The <u>Vec</u> | ETD: 10:00     | ETA: 14:00 |
|------------------|--------------------|--------------------|----------------|------------|
|                  |                    |                    | Call out time: | 17:00      |
| Maps: Sheet 74   | Magnetic Variation | n: 4° (west)       | ICE Contact.   |            |
|                  |                    |                    | Name: JP       |            |
| Date: 28/01/2014 |                    |                    |                |            |
| Group: WB100     |                    |                    | Number: 1234   | 156        |
|                  |                    |                    |                |            |

| Location<br>Grid Ref | Bearing<br>Mag/True? | Distance |      | Height |      | Total | Comments:                                 | Escape                                                                                       |  |
|----------------------|----------------------|----------|------|--------|------|-------|-------------------------------------------|----------------------------------------------------------------------------------------------|--|
|                      |                      | m        | Time | m      | Time | Time  |                                           | Routes:                                                                                      |  |
| 5113085<br>5102084   | 264*                 | 1000     | 12   | 220    | 22   | 34    | Pass a forest on left to a<br>spot height | For first part (before<br>Knocknagnaux) drop<br>down south or west to<br>a track back to the |  |
| 5098080              | 227*                 | 600      | 7.2  |        |      | 7.2   | Downhill to saddle and<br>forest corner   |                                                                                              |  |
| S090075              | 244°                 | 800      | 9.6  | 160    | 16   | 25.6  | Big uphill to spot height                 | star.<br>After this point                                                                    |  |
| 5084081              | 322*                 | 700      | 8.4  |        |      | 8.4   | Down spur to lorge soddie                 | numerous tracks and<br>spurs to the                                                          |  |

1. Knockmealdowns. start: S 113 085 finish: S 032 101

2. Slieve Mish. start: Q 792 111 finish: Q 761 113

3. Joyce Country. start: L 945 594 finish: L 997 566